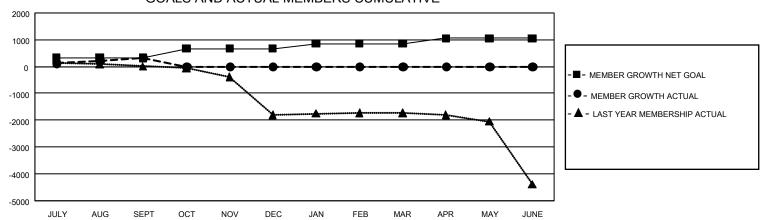

## GMT Constitutional Area 6, Group M

REPORT DOES NOT INCLUDE CLUBS IN UNDISTRICTED AREAS.

| Clubs         |               |             |               | Members               |                       |                         |                                                    |  |
|---------------|---------------|-------------|---------------|-----------------------|-----------------------|-------------------------|----------------------------------------------------|--|
|               | RESULTS FOR   | R 2020-2021 |               | RESULTS FOR 2020-2021 |                       |                         |                                                    |  |
| QUARTER       | NEW CLUB GOAL | NEW CLUBS   | DROPPED CLUBS | QUARTER MEMB          | ER GROWTH NET<br>GOAL | MEMBER GROWTH<br>ACTUAL | DROPPED<br>MEMBERS ACTUAL<br>(including transfers) |  |
| JULY/AUG/SEPT | 18            | 7           | 3             | JULY/AUG/SEPT         | 315                   | 491                     | 138                                                |  |
| OCT/NOV/DEC   | 18            | 0           | 0             | OCT/NOV/DEC           | 355                   | 0                       | 0                                                  |  |
| JAN/FEB/MAR   | 12            | 0           | 0             | JAN/FEB/MAR           | 190                   | 0                       | 0                                                  |  |
| APR/MAY/JUNE  | 12            | 0           | 0             | APR/MAY/JUNE          | 190                   | 0                       | 0                                                  |  |

## GOALS AND ACTUAL MEMBERS CUMULATIVE

| DROPPED CLUBS: 3 |     | 88 CLUBS OF 341 ADDED 1 OR MORE NEW MEMBERS | GENDER DISTRIBUTION             |                 |        |
|------------------|-----|---------------------------------------------|---------------------------------|-----------------|--------|
|                  |     | NEW MEMBERS                                 | MALE                            | 10,069 (65.71%) |        |
|                  |     |                                             | FEMALE                          | 5,254 (34.29%)  |        |
| DROPPED MEMBERS  |     |                                             |                                 |                 |        |
| DECEASED         | 16  | CLICK HERE FOR CUMULATIVE                   | TOTAL FAMILY UNIT MEMBERS       |                 | 10,957 |
| CLUB CANCELLED 0 |     | MEMBERSHIP DATA                             |                                 |                 | 7.040  |
| OTHER            | 122 |                                             | FAMILY MEMBERS PAYING HALF DUES |                 | 7,610  |
| TOTAL            | 138 |                                             |                                 |                 |        |