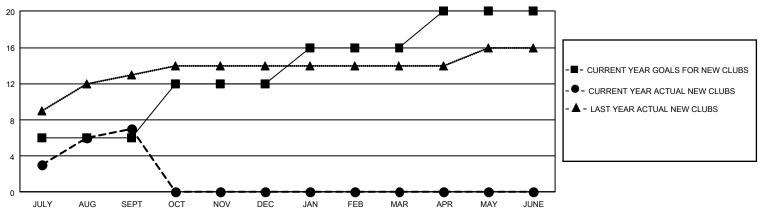

## GMT Constitutional Area 6, Group M

REPORT DOES NOT INCLUDE CLUBS IN UNDISTRICTED AREAS.

| Clubs         |               |             |               | Members               |                       |                         |                                                    |  |
|---------------|---------------|-------------|---------------|-----------------------|-----------------------|-------------------------|----------------------------------------------------|--|
|               | RESULTS FOR   | R 2020-2021 |               | RESULTS FOR 2020-2021 |                       |                         |                                                    |  |
| QUARTER       | NEW CLUB GOAL | NEW CLUBS   | DROPPED CLUBS | QUARTER MEMB          | ER GROWTH NET<br>GOAL | MEMBER GROWTH<br>ACTUAL | DROPPED<br>MEMBERS ACTUAL<br>(including transfers) |  |
| JULY/AUG/SEPT | 18            | 7           | 3             | JULY/AUG/SEPT         | 315                   | 491                     | 138                                                |  |
| OCT/NOV/DEC   | 18            | 0           | 0             | OCT/NOV/DEC           | 355                   | 0                       | 0                                                  |  |
| JAN/FEB/MAR   | 12            | 0           | 0             | JAN/FEB/MAR           | 190                   | 0                       | 0                                                  |  |
| APR/MAY/JUNE  | 12            | 0           | 0             | APR/MAY/JUNE          | 190                   | 0                       | 0                                                  |  |

## GOALS AND ACTUAL NEW CLUBS CUMULATIVE